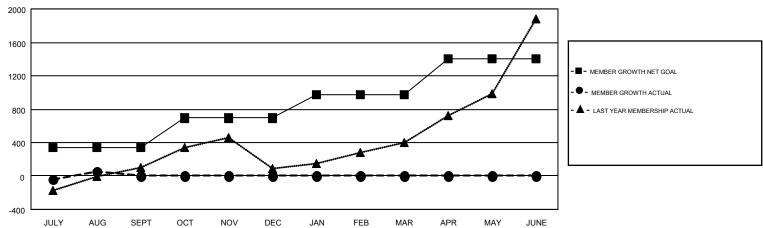

## GOALS AND ACTUAL MEMBERS CUMULATIVE

|           | 97 CLUBS OF 378 ADDED 1 OR MORE<br>NEW MEMBERS | GENDER DISTRIBUTION  MALE 6,803 (50.56%)                    |                                                                                                                      |                                     |
|-----------|------------------------------------------------|-------------------------------------------------------------|----------------------------------------------------------------------------------------------------------------------|-------------------------------------|
|           |                                                | FEMALE                                                      | 6,652 (49.44%)                                                                                                       |                                     |
| 24        | CLICK HERE FOR CLIMUL ATIVE                    | TOTAL FAMILY UNIT MEMBERS  FAMILY MEMBERS PAYING HALF  DUES |                                                                                                                      | 4,737                               |
| 54<br>371 | MEMBERSHIP DATA                                |                                                             |                                                                                                                      | 2,840                               |
|           | 54                                             | 24 54 371  CLICK HERE FOR CUMULATIVE MEMBERSHIP DATA        | NEW MEMBERS  NEW MEMBERS  MALE FEMALE  TOTAL FAMILY UNIT M  SAME FEMALE  TOTAL FAMILY UNIT M  FAMILY MEMBERS PA DUES | NEW MEMBERS   MALE   6,803 (50.56%) |