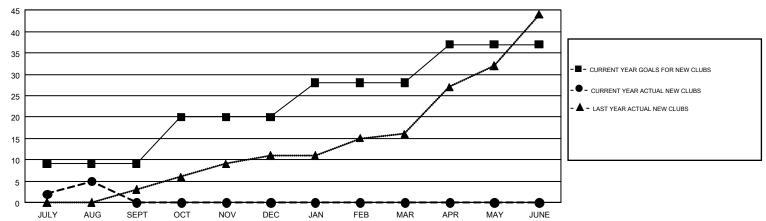

| 5             | JULY/AUG/SEPT         | 339                       | 557                     | 449                                                |  |
| OCT/NOV/DEC   | 11            | 0           | 0             | OCT/NOV/DEC           | 354                       | 0                       | 0                                                  |  |
| JAN/FEB/MAR   | 8             | 0           | 0             | JAN/FEB/MAR           | 279                       | 0                       | 0                                                  |  |
| APR/MAY/JUNE  | 9             | 0           | 0             | APR/MAY/JUNE          | 434                       | 0                       | 0                                                  |  |

## GOALS AND ACTUAL NEW CLUBS CUMULATIVE



## GOALS AND ACTUAL MEMBERS CUMULATIVE



|           | 97 CLUBS OF 378 ADDED 1 OR MORE<br>NEW MEMBERS | GENDER DISTRIBUTION  MALE 6,803 (50.56%)                    |                                                                                                                      |                                     |
|-----------|------------------------------------------------|-------------------------------------------------------------|----------------------------------------------------------------------------------------------------------------------|-------------------------------------|
|           |                                                | FEMALE                                                      | 6,652 (49.44%)